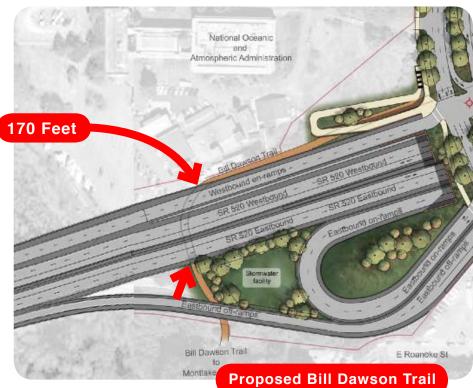

# -- 10 -- CONNECT PORTAGE BAY BRIDGE TRAIL TO MONTLAKE BLVD

Connect Portage Bay Bridge Trail to...

...Montlake Playfield ...Local Streets

Bill Dawson Trail

to Montiake Playfield E Roanoke St