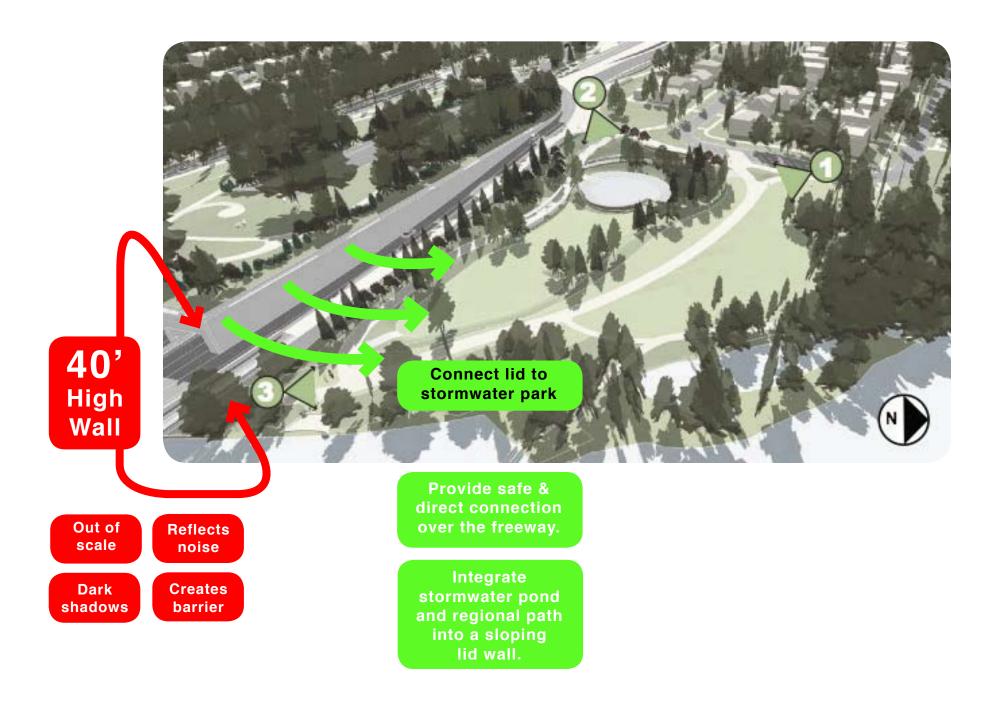

walks creates conflicts.

Larger intersections create more conflicts for bicycles in traffic.

Consider cycle tracks or other traffic-separated routes for bicycles



**EXISTING MONTLAKE BLVD** 



## -- 3 -- EAST MONTLAKE UNDERBRIDGE AREA

Underbridge areas are low, dark & potentially dangerous

Use lids to make safe, direct and above-bridge trail connections











#### -- 4 -- WEST MONTLAKE UNDERBRDGE AREA

Underbridge areas are low, dark & potentially dangerous

Use lids to make safe, direct and above-bridge trail connections











#### -- 5 -- RETHINK REGIONAL PATH UNDERPASS



Narrow tunnel will feel unsafe after dark.

Widen tunnel to create separate paths for bikes & pedestrians.

Consider overpass option to increase safety



## -- 7 -- CONNECT LID TO EAST MONTLAKE PARK



# -- 8 -- CONNECT WITH NEIGHBORHOOD GREENWAYS FOR SAFE & DIRECT PASSAGE OVER 520



## -- 9 -- BUILD A PORTAGE BAY BRIDGE REGIONAL TRAIL



# -- 10 -- CONNECT PORTAGE BAY BRIDGE TRAIL TO MONTLAKE BLVD



Connect Portage Bay Bridge Trail to...

...Montlake Playfield ...Local Streets

Bill Dawson Trail

to Montiake Playfield E Roanoke St