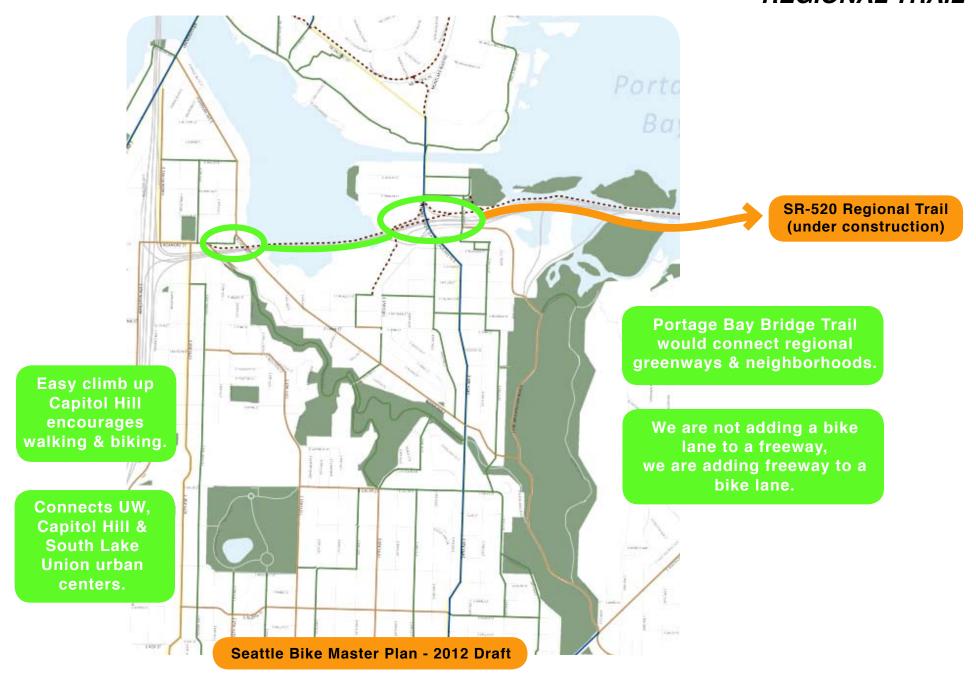

ted routes for bicycles



**EXISTING MONTLAKE BLVD** 



## -- 3 -- EAST MONTLAKE UNDERBRIDGE AREA

Underbridge areas are low, dark & potentially dangerous

Use lids to make safe, direct and above-bridge trail connections











#### -- 4 -- WEST MONTLAKE UNDERBRDGE AREA

Underbridge areas are low, dark & potentially dangerous

Use lids to make safe, direct and above-bridge trail connections











#### -- 5 -- RETHINK REGIONAL PATH UNDERPASS



Narrow tunnel will feel unsafe after dark.

Widen tunnel to create separate paths for bikes & pedestrians.

Consider overpass option to increase safety



## -- 7 -- CONNECT LID TO EAST MONTLAKE PARK



# -- 8 -- CONNECT WITH NEIGHBORHOOD GREENWAYS FOR SAFE & DIRECT PASSAGE OVER 520



## -- 9 -- BUILD A PORTAGE BAY BRIDGE REGIONAL TRAIL



# -- 10 -- CONNECT PORTAGE BAY BRIDGE TRAIL TO MONTLAKE BLVD



Connect Portage Bay Bridge Trail to...

...Montlake Playfield ...Local Streets

Bill Dawson Trail

to Montiake Playfield E Roanoke St