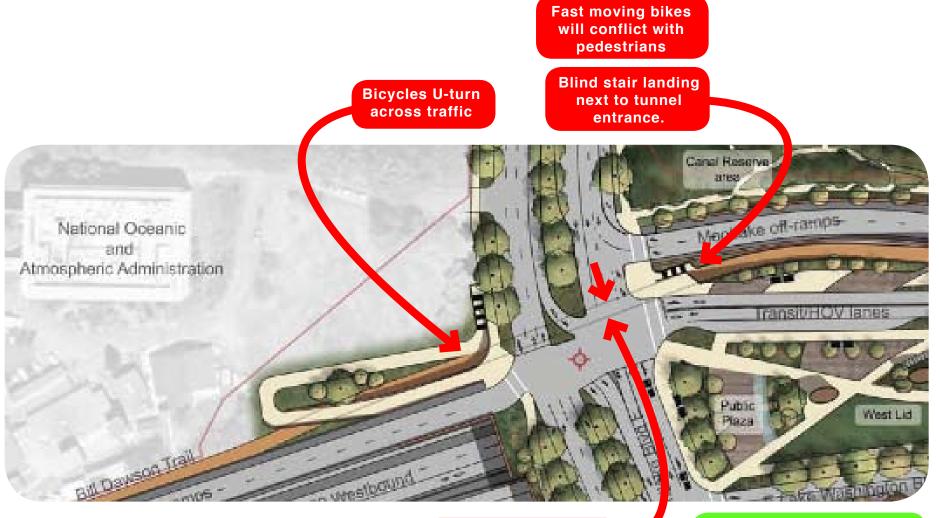

#### -- 5 -- RETHINK REGIONAL PATH UNDERPASS

Narrow tunnel will feel unsafe after dark.

Widen tunnel to create separate paths for bikes & pedestrians.

Consider overpass option to increase safety