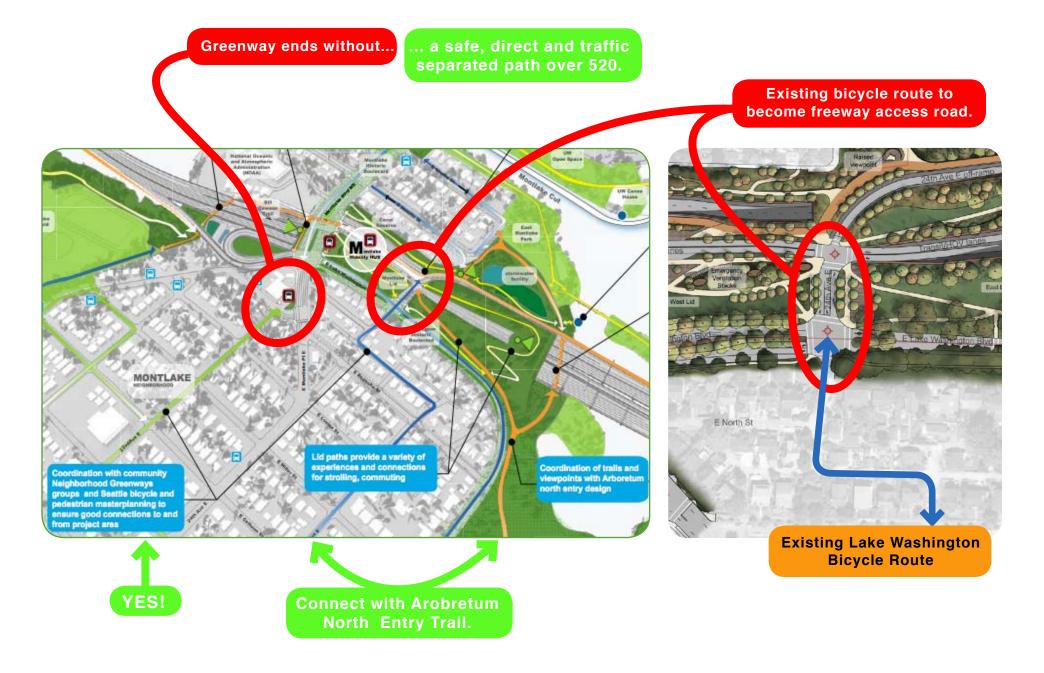

# -- 8 -- CONNECT WITH NEIGHBORHOOD GREENWAYS FOR SAFE & DIRECT PASSAGE OVER 520