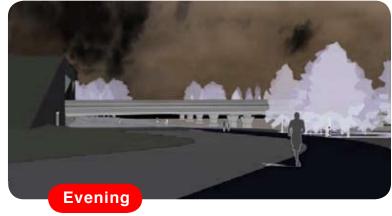

## -- 3 -- EAST MONTLAKE UNDERBRIDGE AREA

Underbridge areas are low, dark & potentially dangerous

Use lids to make safe, direct and above-bridge trail connections

#### -- 4 -- WEST MONTLAKE UNDERBRDGE AREA

Underbridge areas are low, dark & potentially dangerous

Use lids to make safe, direct and above-bridge trail connections