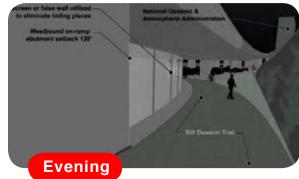

#### -- 5 -- RETHINK REGIONAL PATH UNDERPASS

Narrow tunnel will feel unsafe after dark.

Widen tunnel to create separate paths for bikes & pedestrians.

Consider overpass option to increase safety