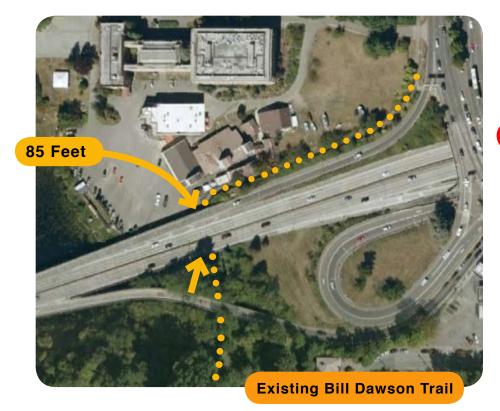

## -- 3 -- EAST MONTLAKE UNDERBRIDGE AREA

Underbridge areas are low, dark & potentially dangerous

Use lids to make safe, direct and above-bridge trail connections