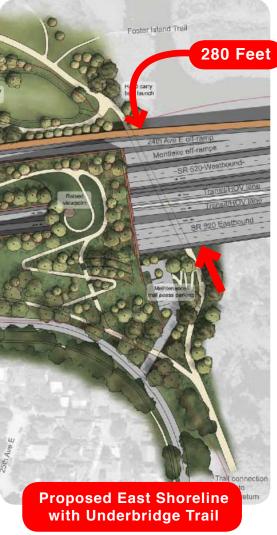

Lane 4 Lane X-Walk X-Walk 5 Lane 4 Lane X-Walk X-Walk Montlake Market **EXISTING MONTLAKE BLVD** PROPOSED MONTLAKE BLVD

The pedestrian environment of Montlake Blvd is already poor.

Bigger intersections, more lanes to cross & increased traffic will make walking even more difficult.

Encourage walking by providing safe, direct & trafficseparated routes

#### -- 2 -- BICYCLING ON MONTLAKE BLVD

Mixing pedestrians & bicycles on sidewalks creates conflicts.

Larger intersections create more conflicts for bicycles in traffic.

Consider cycle tracks or other traffic-separated routes for bicycles



**EXISTING MONTLAKE BLVD** 



## -- 3 -- EAST MONTLAKE UNDERBRIDGE AREA

Underbridge areas are low, dark & potentially dangerous

Use lids to make safe, direct and above-bridge trail connections











#### -- 4 -- WEST MONTLAKE UNDERBRDGE AREA

Underbridge areas are low, dark & potentially dangerous

Use lids to make safe, direct and above-bridge trail connections











#### -- 5 -- RETHINK REGIONAL PATH UNDERPASS



Narrow tunnel will feel unsafe after dark.

Widen tunnel to create separate paths for bikes & pedestrians.

Consider overpass option to increase safety



## -- 7 -- CONNECT LID TO EAST MONTLAKE PARK



# -- 8 -- CONNECT WITH NEIGHBORHOOD GREENWAYS FOR SAFE & DIRECT PASSAGE OVER 520



## -- 9 -- BUILD A PORTAGE BAY BRIDGE REGIONAL TRAIL



# -- 10 -- CONNECT PORTAGE BAY BRIDGE TRAIL TO MONTLAKE BLVD



Connect Portage Bay Bridge Trail to...

...Montlake Playfield ...Local Streets

Bill Dawson Trail

to Montiake Playfield E Roanoke St