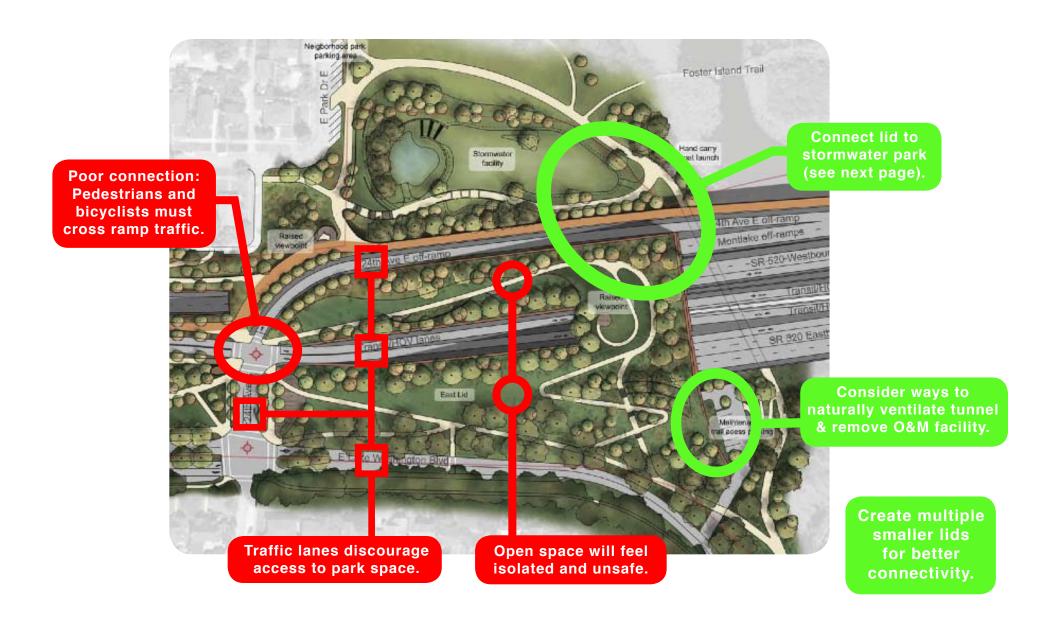

LAKE BLVD

Mixing pedestrians & bicycles on sidewalks creates conflicts.

Larger intersections create more conflicts for bicycles in traffic.

Consider cycle tracks or other traffic-separated routes for bicycles



**EXISTING MONTLAKE BLVD** 



## -- 3 -- EAST MONTLAKE UNDERBRIDGE AREA

Underbridge areas are low, dark & potentially dangerous

Use lids to make safe, direct and above-bridge trail connections











#### -- 4 -- WEST MONTLAKE UNDERBRDGE AREA

Underbridge areas are low, dark & potentially dangerous

Use lids to make safe, direct and above-bridge trail connections











#### -- 5 -- RETHINK REGIONAL PATH UNDERPASS



Narrow tunnel will feel unsafe after dark.

Widen tunnel to create separate paths for bikes & pedestrians.

Consider overpass option to increase safety



## -- 7 -- CONNECT LID TO EAST MONTLAKE PARK



# -- 8 -- CONNECT WITH NEIGHBORHOOD GREENWAYS FOR SAFE & DIRECT PASSAGE OVER 520



## -- 9 -- BUILD A PORTAGE BAY BRIDGE REGIONAL TRAIL



# -- 10 -- CONNECT PORTAGE BAY BRIDGE TRAIL TO MONTLAKE BLVD



Connect Portage Bay Bridge Trail to...

...Montlake Playfield ...Local Streets

Bill Dawson Trail

to Montiake Playfield E Roanoke St