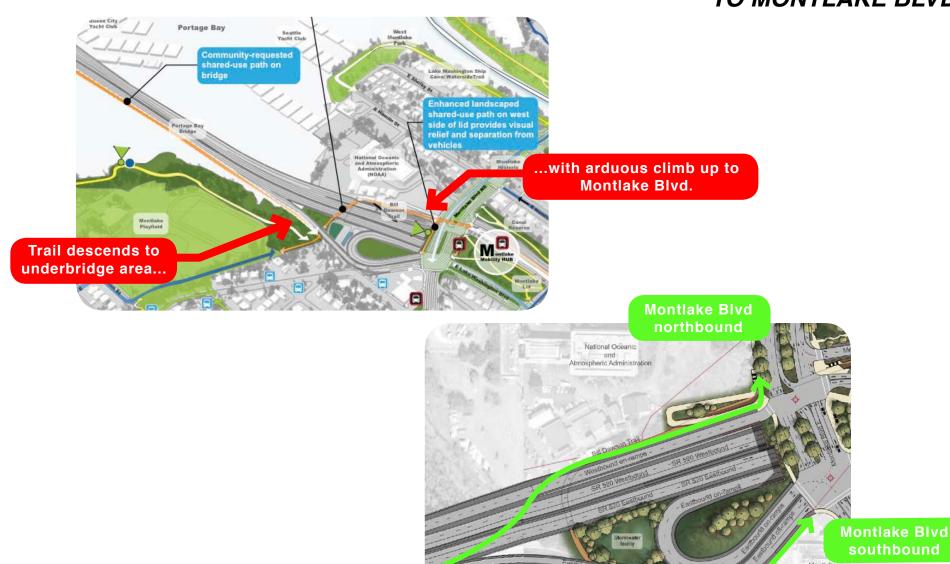

# -- 10 -- CONNECT PORTAGE BAY BRIDGE TRAIL TO MONTLAKE BLVD

Connect Portage Bay Bridge Trail to...

...Montlake Playfield ...Local Streets

Bill Dawson Trail

to Montiake Playfield E Roanoke St