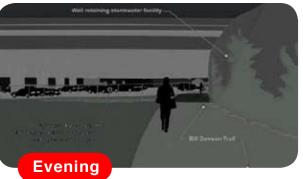

## -- 3 -- EAST MONTLAKE UNDERBRIDGE AREA

Underbridge areas are low, dark & potentially dangerous

Use lids to make safe, direct and above-bridge trail connections

#### -- 4 -- WEST MONTLAKE UNDERBRDGE AREA

Underbridge areas are low, dark & potentially dangerous

Use lids to make safe, direct and above-bridge trail connections