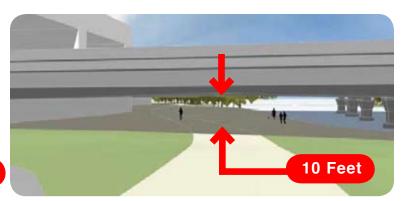

## -- 3 -- EAST MONTLAKE UNDERBRIDGE AREA

Underbridge areas are low, dark & potentially dangerous

Use lids to make safe, direct and above-bridge trail connections

#### -- 4 -- WEST MONTLAKE UNDERBRDGE AREA

Underbridge areas are low, dark & potentially dangerous

Use lids to make safe, direct and above-bridge trail connections