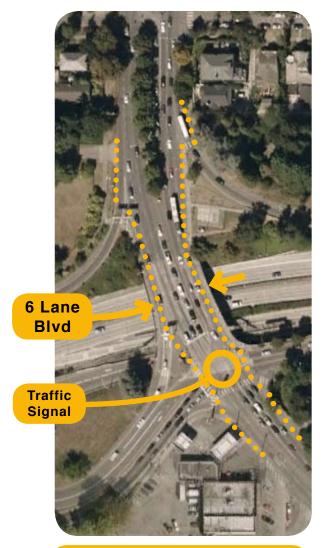

this document highlights failures and opportunities to connect the Montlake Lid with neighborhoods, parks, light rail and UW.

Vehicular Westside Eastside Westside Eastside Lanes to Lanes to Capacity Lanes to Lanes to Cross: Cross: Increase: Cross: Cross: 6 5 7 50% 8 1 Lane 2 Lane X-Walk X-Walk 1 Lane X-Walk 2 Lane X-Walk 2 Lane X-Walk 4 Lane X-Walk 1 Lane 4 Lane X-Walk X-Walk 5 Lane 4 Lane X-Walk X-Walk Montlake Market **EXISTING MONTLAKE BLVD** PROPOSED MONTLAKE BLVD

The pedestrian environment of Montlake Blvd is already poor.

Bigger intersections, more lanes to cross & increased traffic will make walking even more difficult.

Encourage walking by providing safe, direct & trafficseparated routes

#### -- 2 -- BICYCLING ON MONTLAKE BLVD

Mixing pedestrians & bicycles on sidewalks creates conflicts.

Larger intersections create more conflicts for bicycles in traffic.

Consider cycle tracks or other traffic-separated routes for bicycles