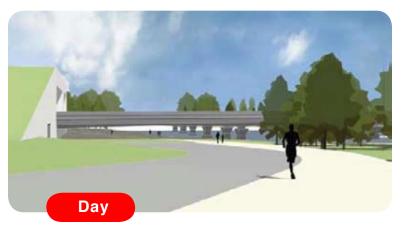

## -- 3 -- EAST MONTLAKE UNDERBRIDGE AREA

Underbridge areas are low, dark & potentially dangerous

Use lids to make safe, direct and above-bridge trail connections

#### -- 4 -- WEST MONTLAKE UNDERBRDGE AREA

Underbridge areas are low, dark & potentially dangerous

Use lids to make safe, direct and above-bridge trail connections