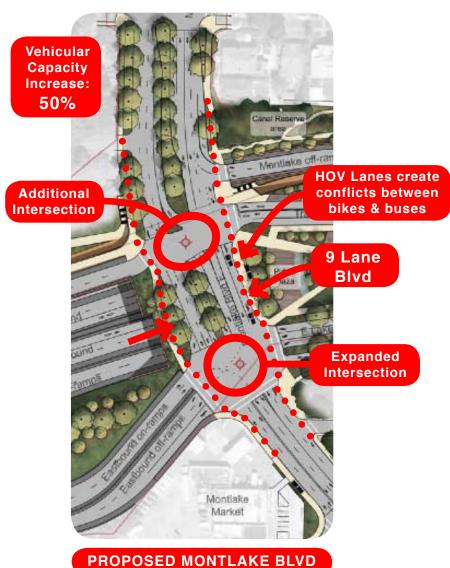

## -- 3 -- EAST MONTLAKE UNDERBRIDGE AREA

Underbridge areas are low, dark & potentially dangerous

Use lids to make safe, direct and above-bridge trail connections

#### -- 4 -- WEST MONTLAKE UNDERBRDGE AREA

Underbridge areas are low, dark & potentially dangerous

Use lids to make safe, direct and above-bridge trail connections