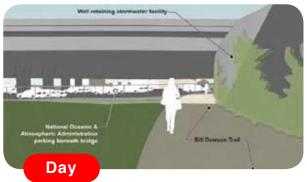

## -- 3 -- EAST MONTLAKE UNDERBRIDGE AREA

Underbridge areas are low, dark & potentially dangerous

Use lids to make safe, direct and above-bridge trail connections

#### -- 4 -- WEST MONTLAKE UNDERBRDGE AREA

Underbridge areas are low, dark & potentially dangerous

Use lids to make safe, direct and above-bridge trail connections